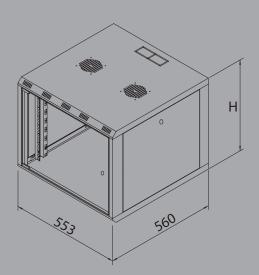

| 19" 600 x 560 Wall Mounted Cabinet Genişlik - Width: 555 mm / Derinlik - Depth: 560 mm |    |     |     |    |
|----------------------------------------------------------------------------------------|----|-----|-----|----|
| Order No                                                                               | U  | h   | Н   | KG |
| FORM ALFA-20U560                                                                       | 20 | 892 | 949 | 34 |