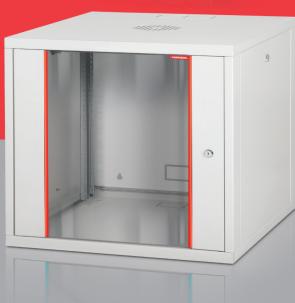

## **Wall Mounted Cabinets**

- The front and side covers are openable, lockable and easily removable
- The rear cover is made by high strength 1,2 mm
  DKP sheet that provides high strength with holes for wall mounting
- Ventilation is provided by cooling units with 1 or 2fans.
- Cabinets have cable entries from 3 different points on the bottom frame, top frame and rear cover.
- If required, it can be used as a floor type by attaching a fixed foot or castor.
- Painted by impact-resistant, high strength, electrostatic Ral 7035 texture gray color (Ral 9005 optional).
- All test procedures have been carried out and has ROSH, CE, EN 61587-1 standards.