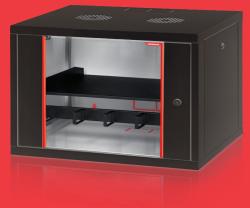

## **Wall Mounted Cabinets**

- The front and side covers are openable, lockable and easily removable
- The rear cover is made by high strength 1,2 mm
  DKP sheet that provides high strength with holes for wall mounting
- Ventilation is provided by cooling units with 1 or 2fans.
- Cabinets have cable entries from 3 different points on the bottom frame, top frame and rear cover.
- If required, it can be used as a floor type by attaching a fixed foot or castor.
- Painted by impact-resistant, high strength, electrostatic Ral 7035 texture gray color (Ral 9005 optional).
- All test procedures have been carried out and has ROSH, CE, EN 61587-1 standards.